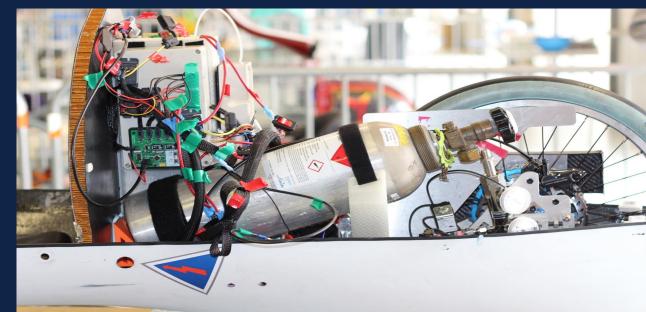

### Hydrogen Fuel Cell Prototype

The Hydrogen Fuel Cell Prototype is the latest edition to our mission to explore and optimize sustainable energy alternatives. As we continue to refine and modify our custom built PEM Fuel Cell stack, we're excited to unlock the full potential of hydrogen technology and play a crucial role in shaping a greener and more advanced future.

#### **Powertrain**

After the successful testing of new camshafts, the Powertrain division is focusing on engine optimization from the findings as well as conducting a variety of tests on our PEM Fuel Cell Stack to optimize efficiency and endurance.