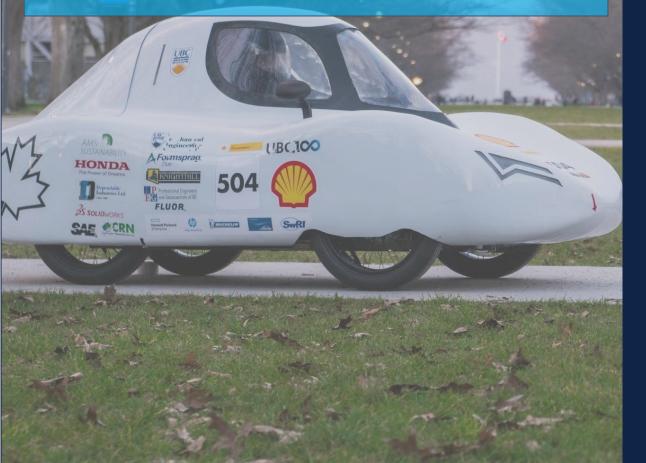

### **Gasoline Prototype**

The Prototype is designed to push the limits of fuel efficiency in the internal combustion engine (ICE) and hydrogen fuel cell energy categories. The driver lies in a supine position and controls the three-wheeled vehicle with novel steering mechanisms designed for each competition. The Gasoline Prototype's best mileage in recent years is 2229 mpg