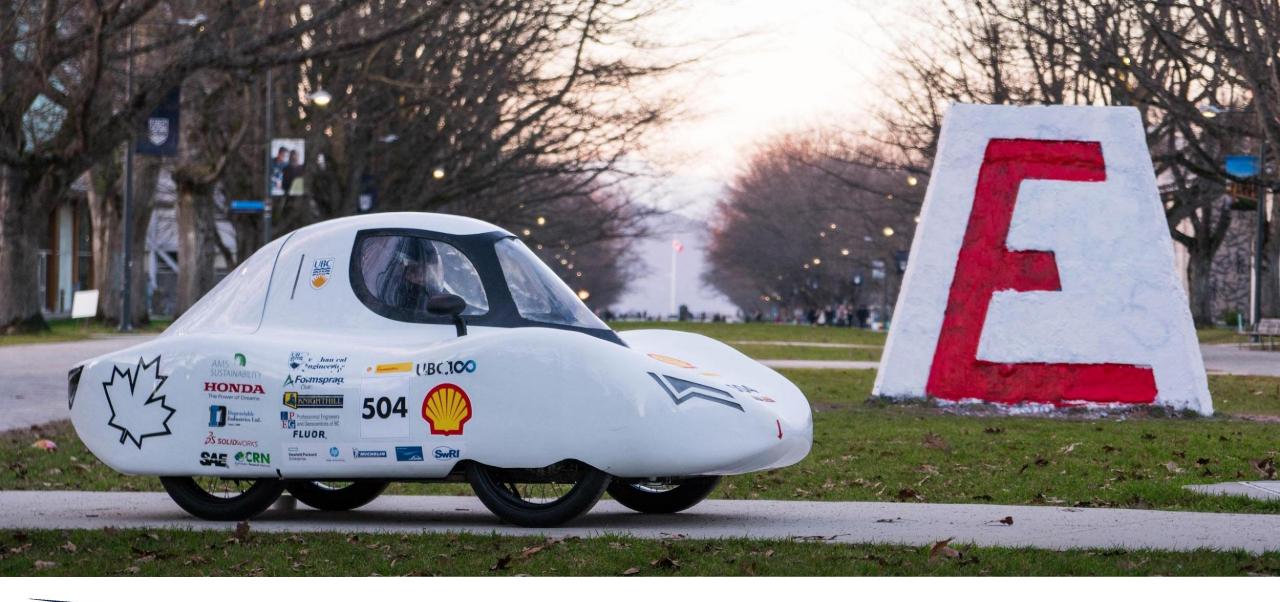

### **56** Students | (Gasoline Prototype Vehicle) | **1st** Place in Efficiency(2023 CSQ)

UBC Supermileage is a team of interdisciplinary students committed to using and enriching our educational experience to tackle the enduring challenges we face in the pursuit of efficiency.

### **Gasoline Prototype**

The Prototype is designed to push the limits of fuel efficiency in the internal combustion engine (ICE) and hydrogen fuel cell energy categories. The driver lies in a supine position and controls the three-wheeled vehicle with novel steering mechanisms designed for each competition. The Gasoline Prototype's best mileage in recent years is 2229 mpg