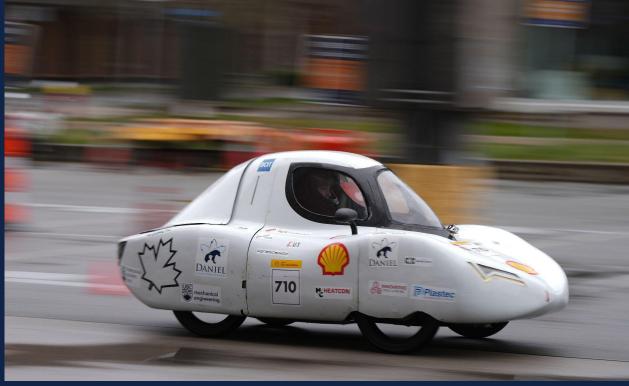

### **Gasoline Prototype**

The Prototype is designed to push the limits of fuel efficiency in the internal combustion engine (ICE) and hydrogen fuel cell energy categories. The driver lies in a supine position and controls the three-wheeled vehicle with novel steering mechanisms designed for each competition. The Gasoline Prototype's best mileage in recent years is 2229 mpg