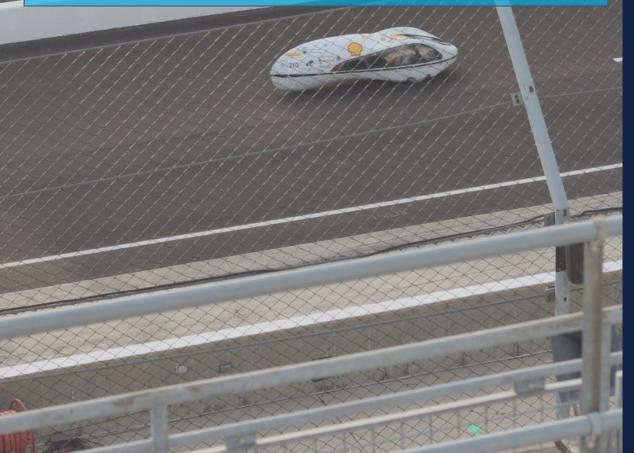

### **Gasoline Prototype**

The Prototype is designed to push the limits of fuel efficiency in the internal combustion engine (ICE) and hydrogen fuel cell energy categories. The driver lies in a supine position and controls the three-wheeled vehicle with novel steering mechanisms designed for each competition. The Gasoline Prototype's best mileage in recent years is 2229 mpg