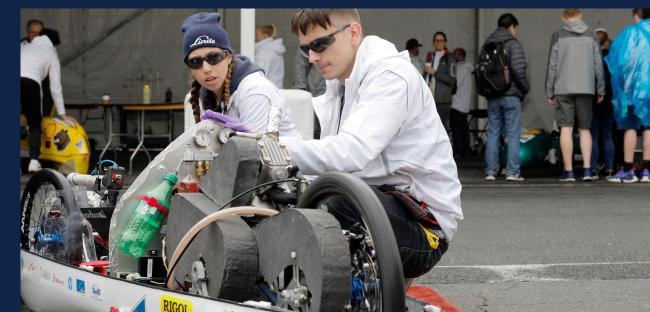

# Our Team

### **Gasoline Prototype**

The Prototype is designed to push the limits of fuel efficiency in the internal combustion engine (ICE) and hydrogen fuel cell energy categories. The driver lies in a supine position and controls the three-wheeled vehicle with novel steering mechanisms designed for each competition. The Gasoline Prototype's best mileage in recent years is 2229 mpg