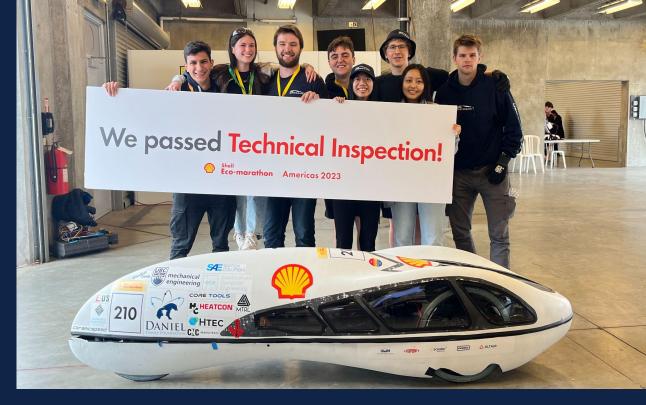

### **56** Students | (Gasoline Prototype Vehicle) | **1st** Place in Efficiency(2023 CSQ)

UBC Supermileage is a team of interdisciplinary students committed to using and enriching our educational experience to tackle the enduring challenges we face in the pursuit of efficiency.

### **Gasoline Prototype**

The Prototype is designed to push the limits of fuel efficiency in the internal combustion engine (ICE) and hydrogen fuel cell energy categories. The driver lies in a supine position and controls the three-wheeled vehicle with novel steering mechanisms designed for each competition. The Gasoline Prototype's best mileage in recent years is 2229 mpg